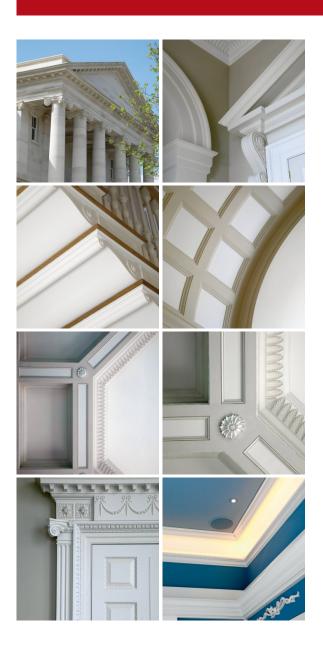

## Private Residence, Oxford

| Value           | £ 430,000            |
|-----------------|----------------------|
| Sector          | Residential          |
| Main Contractor | Holloway White Allom |

Within this imposing private residence near Oxford, G Jackson & Sons carried out a large package of precast plasterwork to a number of main reception rooms as well as other areas within the building. This contract represents one of the finest examples of the craft of precast classical plasterwork carried out by the company. The work carried out here by G Jackson & Sons maintains the standard that has been recognised by national awards from the plastering industry.