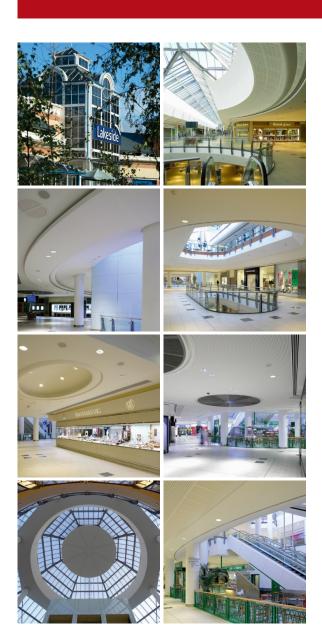

## Lakeside, West Thurrock

| Value           | £ 3,100,000   |
|-----------------|---------------|
| Sector          | Retail        |
| Main Contractor | Ellmer/Try JV |

The scale and complexity of this package brought challenges which called for innovative thinking and technically demanding solutions. Because of the clients requirements that the centre remain open this major package was completed during a night work operation lasting some eighteen months. The success of this unique project was only possible with the full and positive co-operation of the client's team, main contractor and architects.