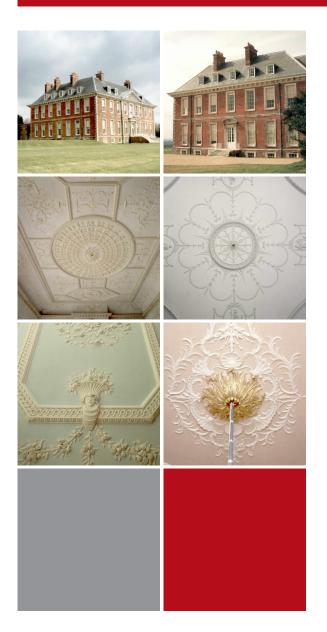

## Uppark House, West Sussex

| Value           | £ 200,000     |
|-----------------|---------------|
| Sector          | Residential   |
| Main Contractor | Bovis Lelliot |

Uppark House near South Harting in West Sussex is considered to be one of The National Trust's most important buildings. After suffering terrible fire damage, the Trust took the decision to restore the unique interiors to their original 18th century condition using the building practices, techniques and skills of the period wherever possible. It was in accordance with these strict criteria that G Jackson & Sons was chosen to carry out the restoration of the period ceilings after a thorough examination of their capabilities by the client and professional team.