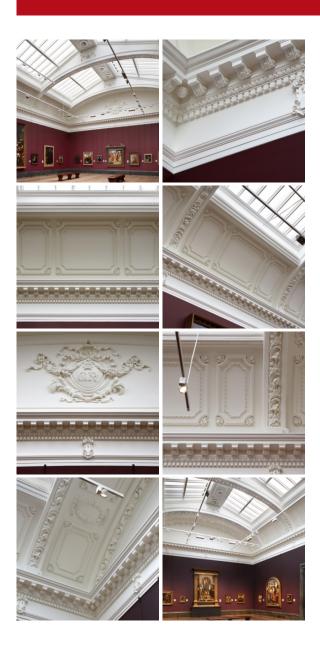

## The National Gallery, London

| Value           | n/a                     |
|-----------------|-------------------------|
| Sector          | Heritage & Conservation |
| Main Contractor | n/a                     |

During the 1960's, the installation of lay-light ceilings in Galleries 6 & 8 caused damage to the decorative plasterwork. Jackson's craftsmen were comissioned to match some existing work left in-situ and manufacture complete new sections where the damage was beyond repair. Our dedicated and skilled workforce were able to complete the works within a very tight deadline of twelve weeks and to budget.