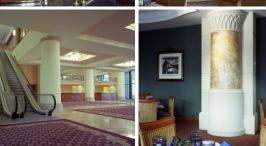

## Celtic Manor

| Value           | £ 1,000,000 |
|-----------------|-------------|
| Sector          | Leisure     |
| Main Contractor | Skanska UK  |

This project represents a fine example of the range of products available through G Jackson & Sons with precast GRG (Glass Reinforced Gypsum) and Jesmonite being produced by their Mitcham workshops. In addition, within a number of public areas, polished plaster finishes were completed as part of this major package of internal decorative finishes.