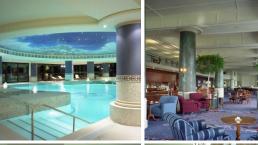

## Celtic Manor

| Value           | £ 1,000,000 |
|-----------------|-------------|
| Sector          | Leisure     |
| Main Contractor | Skanska UK  |

This project represents a fine example of the range of products available through G Jackson & Sons with precast GRG (Glass Reinforced Gypsum) and Jesmonite being produced by their Mitcham workshops. In addition, within a number of public areas, polished plaster finishes were completed as part of this major package of internal decorative finishes.